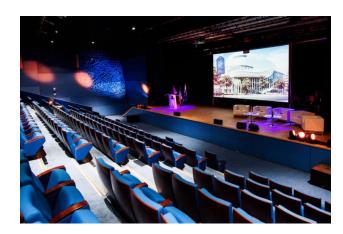

## MEETING SPACE MEETING ROOMS & MEDIA SALONS

Collaborative Open Workspace Flexible meeting rooms | Private beach

| SALON<br>ROOM                                         | Lumière du<br>jour<br>Natural<br>light | Etages<br>floor | Surface<br>Area<br>M² / Sq Ft | Dimension<br>I <sup>‡</sup> L <sup>‡</sup> h | Classe<br>Classroo<br>m | Théâtre<br>Theater | U<br>U<br>shape | Cabaret<br>Cabaret | Cocktail<br>Cocktail | Boardroom | Banquet | Buffet |
|-------------------------------------------------------|----------------------------------------|-----------------|-------------------------------|----------------------------------------------|-------------------------|--------------------|-----------------|--------------------|----------------------|-----------|---------|--------|
| Louis Armstrong A                                     | Non                                    | -1              | 50<br>528                     | 10*5*2.6<br>33*16*9                          | 25                      | 45                 | 21              | 40                 | 40                   | 25        | 40      | 40     |
| Louis Armstrong B                                     | Yes                                    | -1              | 60<br>660                     | 10*6*2.6<br>33*20*9                          | 30                      | 50                 | 24              | 48                 | 50                   | 30        | 48      | 48     |
| Louis Armstrong C                                     | Yes                                    | -1              | 60<br>660                     | 10*6*2.6<br>33*20*9                          | 30                      | 50                 | 24              | 48                 | 50                   | 30        | 48      | 48     |
| Louis Armstrong D                                     | Non                                    | -1              | <b>50</b><br>528              | 10*5*2.6<br>33*16*9                          | 25                      | 45                 | 21              | 40                 | 40                   | 25        | 40      | 40     |
| Louis Armstrong<br>ABCD                               | Oui                                    | -1              | 220<br>2376                   | 10*22*2.6<br>33*72*9                         | 120                     | 180-200            | -               | 126                | 250                  | -         | 150     | 136    |
| Nina Simone A                                         | Oui                                    | -1              | 60<br>660                     | 10*6*2.6<br>33*20*9                          | 30                      | 50                 | 24              | 48                 | 50                   | 30        | 48      | 48     |
| Nina Simone B                                         | Oui                                    | -1              | 60<br>660                     | 10*6*2.6<br>33*20*9                          | 30                      | 50                 | 24              | 48                 | 50                   | 30        | 48      | 48     |
| Nina Simone AB                                        | Oui                                    | -1              | 120<br>1287                   | 10*12*2.6<br>33*39*9                         | 63                      | 100                | 39              | 72                 | 100                  | 48        | 96      | 96     |
| Atrium                                                | Oui                                    | -1              | 250<br>2691                   | -                                            | -                       | -                  | -               | -                  | 250                  | -         | 180     | 150    |
| Atrium + Louis<br>Armstrong ABCD +<br>Nina Simone AB  | Oui                                    | -1              | 590<br>6351                   | -                                            | -                       | -                  | -               | -                  | 600                  | -         | 450     | 378    |
| Miles Davis                                           | Non                                    | -1              | 30<br>320                     | 5*6*2.4<br>16*20*8                           | 15                      | 20                 | 15              | -                  | -                    | 20        | -       | -      |
| Ella Fitzgerald                                       | Non                                    | -1              | 50<br>528                     | 5*10*2.4<br>16*33*8                          | 25                      | 40                 | 25              | 40                 | -                    | 30        | -       | -      |
| 12 Salles de sous<br>commissions<br>12 breakout rooms | Oui                                    | •               | 25<br>256                     | 5*5*2.7<br>16*16*9                           | 15                      | 20                 | 15              | -                  | -                    | -         | -       | -      |
| Restaurant Le Fushi                                   | Oui                                    | 0               | 209<br>2232                   | 11*19*3.08<br>36*62*10                       | 120                     | 140                | -               | -                  | 250                  | -         | 150     | 150    |
| Terrasse du Fushi<br>Le Fushi Terrace                 | Oui                                    | 0               | 250<br>2691                   | -                                            | -                       | -                  | -               | -                  | 200                  | -         | 200     | 200    |
| Espace Piscine<br>Swimming pool a rea                 | Oui                                    | 0               | 200<br>2153                   | -                                            | -                       | -                  | -               | -                  | 300                  | -         | 180     | 150    |
| Grill                                                 | Oui                                    | 0               | 150<br>1615                   | -                                            | -                       | -                  | -               | -                  | 150                  | -         | 110     | 70     |
| Plage<br>Beach                                        | Oui                                    | -               | 600<br>6458                   | -                                            | -                       | -                  | -               | -                  | 200                  | -         | 120     | 100    |

# MEETING SPACE CONGRESS CENTER

Capacity 500 people | Shopping zone Auditorium

AC HOTEL AMBASSADEUR, 50-52 Chemin des Sables, CS10059, 06161 Antibes-Juan Les Pins Cedex Tel: +33 (0)4 92 93 74 10 - Fax: +33 (0)4 93 67 79 85