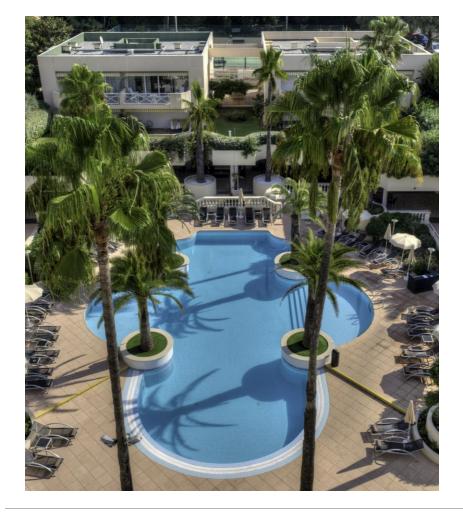

#### 221 Rooms including 25 Suites

Private beach

Fitness Center

Restaurant Mediterranean cuisine & Terrace

Indoor and Outdoor Pool

Business corner

Private parking

Market corner

### Health & FITNESS

State-of-the-Art Equipment | Open 7am-11pm Free Weights | Yoga Mats | Step | Pilates | Sauna Indoor heated pool | Outdoor pool | Stretching