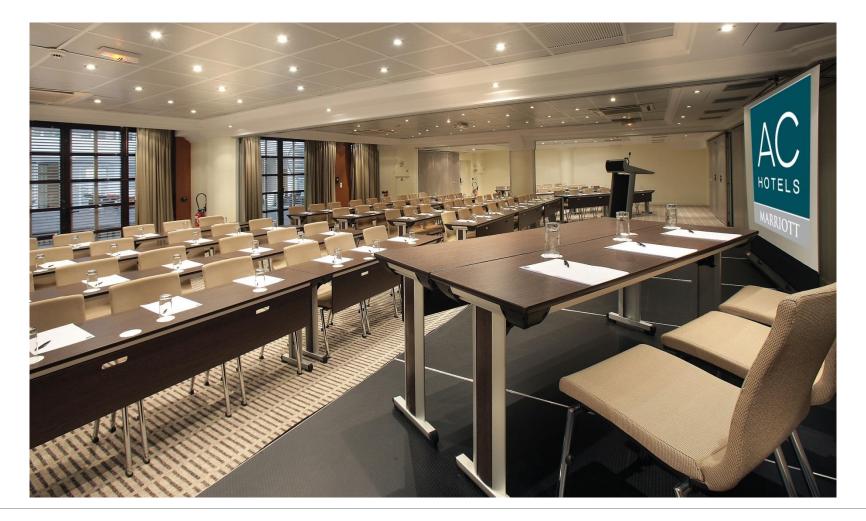

## MEETING SPACE MEETING ROOMS & MEDIA SALONS

Collaborative Open Workspace Flexible meeting rooms | Private beach

| SALON<br>ROOM                                         | Lumière du<br>jour<br>Natural<br>light | Etages<br>floor | Surface<br>Area<br>M² / Sq Ft | Dimension<br>I <sup>‡</sup> L <sup>‡</sup> h | Classe<br>Classroo<br>m | Théâtre<br>Theater | U<br>U<br>shape | Cabaret<br>Cabaret | Cocktail<br>Cocktail | Boardroom | Banquet | Buffet |
|-------------------------------------------------------|----------------------------------------|-----------------|-------------------------------|----------------------------------------------|-------------------------|--------------------|-----------------|--------------------|----------------------|-----------|---------|--------|
| Louis Armstrong A                                     | Non                                    | -1              | 50<br>528                     | 10*5*2.6<br>33*16*9                          | 25                      | 45                 | 21              | 40                 | 40                   | 25        | 40      | 40     |
| Louis Armstrong B                                     | Yes                                    | -1              | 60<br>660                     | 10*6*2.6<br>33*20*9                          | 30                      | 50                 | 24              | 48                 | 50                   | 30        | 48      | 48     |
| Louis Armstrong C                                     | Yes                                    | -1              | 60<br>660                     | 10*6*2.6<br>33*20*9                          | 30                      | 50                 | 24              | 48                 | 50                   | 30        | 48      | 48     |
| Louis Armstrong D                                     | Non                                    | -1              | <b>50</b><br>528              | 10*5*2.6<br>33*16*9                          | 25                      | 45                 | 21              | 40                 | 40                   | 25        | 40      | 40     |
| Louis Armstrong<br>ABCD                               | Oui                                    | -1              | 220<br>2376                   | 10*22*2.6<br>33*72*9                         | 120                     | 180-200            | -               | 126                | 250                  | -         | 150     | 136    |
| Nina Simone A                                         | Oui                                    | -1              | 60<br>660                     | 10*6*2.6<br>33*20*9                          | 30                      | 50                 | 24              | 48                 | 50                   | 30        | 48      | 48     |
| Nina Simone B                                         | Oui                                    | -1              | 60<br>660                     | 10*6*2.6<br>33*20*9                          | 30                      | 50                 | 24              | 48                 | 50                   | 30        | 48      | 48     |
| Nina Simone AB                                        | Oui                                    | -1              | 120<br>1287                   | 10*12*2.6<br>33*39*9                         | 63                      | 100                | 39              | 72                 | 100                  | 48        | 96      | 96     |
| Atrium                                                | Oui                                    | -1              | 250<br>2691                   | -                                            | -                       | -                  | -               | -                  | 250                  | -         | 180     | 150    |
| Atrium + Louis<br>Armstrong ABCD +<br>Nina Simone AB  | Oui                                    | -1              | 590<br>6351                   | -                                            | -                       | -                  | -               | -                  | 600                  | -         | 450     | 378    |
| Miles Davis                                           | Non                                    | -1              | 30<br>320                     | 5*6*2.4<br>16*20*8                           | 15                      | 20                 | 15              | -                  | -                    | 20        | -       | -      |
| Ella Fitzgerald                                       | Non                                    | -1              | 50<br>528                     | 5*10*2.4<br>16*33*8                          | 25                      | 40                 | 25              | 40                 | -                    | 30        | -       | -      |
| 12 Salles de sous<br>commissions<br>12 breakout rooms | Oui                                    | •               | 25<br>256                     | 5*5*2.7<br>16*16*9                           | 15                      | 20                 | 15              | -                  | -                    | -         | -       | -      |
| Restaurant Le Fushi                                   | Oui                                    | 0               | 209<br>2232                   | 11*19*3.08<br>36*62*10                       | 120                     | 140                | -               | -                  | 250                  | -         | 150     | 150    |
| Terrasse du Fushi<br>Le Fushi Terrace                 | Oui                                    | 0               | 250<br>2691                   | -                                            | -                       | -                  | -               | -                  | 200                  | -         | 200     | 200    |
| Espace Piscine<br>Swimming pool a rea                 | Oui                                    | 0               | 200<br>2153                   | -                                            | -                       | -                  | -               | -                  | 300                  | -         | 180     | 150    |
| Grill                                                 | Oui                                    | 0               | 150<br>1615                   | -                                            | -                       | -                  | -               | -                  | 150                  | -         | 110     | 70     |
| Plage<br>Beach                                        | Oui                                    | -               | 600<br>6458                   | -                                            | -                       | -                  | -               | -                  | 200                  | -         | 120     | 100    |