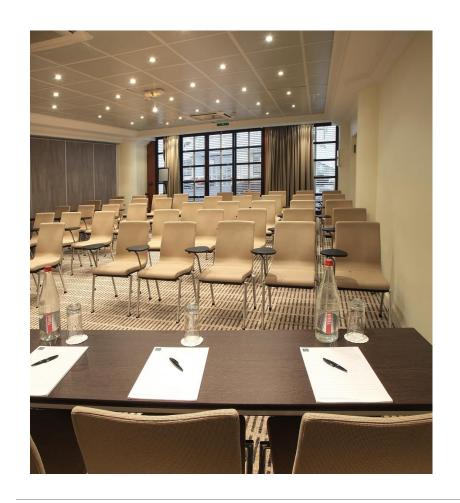

## MEETING SPACE MEETING ROOMS & MEDIA SALONS

Collaborative Open Workspace Flexible meeting rooms | Private beach

| SALON<br>ROOM                                         | Lumière du<br>jour<br>Natural<br>light | Etages<br>floor | Surface<br>Area<br>M² / Sq Ft | Dimension<br>I <sup>‡</sup> L <sup>‡</sup> h | Classe<br>Classroo<br>m | Théâtre<br>Theater | U<br>U<br>shape | Cabaret<br>Cabaret | Cocktail<br>Cocktail | Boardroom | Banquet | Buffet |
|-------------------------------------------------------|----------------------------------------|-----------------|-------------------------------|----------------------------------------------|-------------------------|--------------------|-----------------|--------------------|----------------------|-----------|---------|--------|
| Louis Armstrong A                                     | Non                                    | -1              | 50<br>528                     | 10*5*2.6<br>33*16*9                          | 25                      | 45                 | 21              | 40                 | 40                   | 25        | 40      | 40     |
| Louis Armstrong B                                     | Yes                                    | -1              | 60<br>660                     | 10*6*2.6<br>33*20*9                          | 30                      | 50                 | 24              | 48                 | 50                   | 30        | 48      | 48     |
| Louis Armstrong C                                     | Yes                                    | -1              | 60<br>660                     | 10*6*2.6<br>33*20*9                          | 30                      | 50                 | 24              | 48                 | 50                   | 30        | 48      | 48     |
| Louis Armstrong D                                     | Non                                    | -1              | <b>50</b><br>528              | 10*5*2.6<br>33*16*9                          | 25                      | 45                 | 21              | 40                 | 40                   | 25        | 40      | 40     |
| Louis Armstrong<br>ABCD                               | Oui                                    | -1              | 220<br>2376                   | 10*22*2.6<br>33*72*9                         | 120                     | 180-200            | -               | 126                | 250                  | -         | 150     | 136    |
| Nina Simone A                                         | Oui                                    | -1              | 60<br>660                     | 10*6*2.6<br>33*20*9                          | 30                      | 50                 | 24              | 48                 | 50                   | 30        | 48      | 48     |
| Nina Simone B                                         | Oui                                    | -1              | 60<br>660                     | 10*6*2.6<br>33*20*9                          | 30                      | 50                 | 24              | 48                 | 50                   | 30        | 48      | 48     |
| Nina Simone AB                                        | Oui                                    | -1              | 120<br>1287                   | 10*12*2.6<br>33*39*9                         | 63                      | 100                | 39              | 72                 | 100                  | 48        | 96      | 96     |
| Atrium                                                | Oui                                    | -1              | 250<br>2691                   | -                                            | -                       | -                  | -               | -                  | 250                  | -         | 180     | 150    |
| Atrium + Louis<br>Armstrong ABCD +<br>Nina Simone AB  | Oui                                    | -1              | 590<br>6351                   | -                                            | -                       | -                  | -               | -                  | 600                  | -         | 450     | 378    |
| Miles Davis                                           | Non                                    | -1              | 30<br>320                     | 5*6*2.4<br>16*20*8                           | 15                      | 20                 | 15              | -                  | -                    | 20        | -       | -      |
| Ella Fitzgerald                                       | Non                                    | -1              | 50<br>528                     | 5*10*2.4<br>16*33*8                          | 25                      | 40                 | 25              | 40                 | -                    | 30        | -       | -      |
| 12 Salles de sous<br>commissions<br>12 breakout rooms | Oui                                    | •               | 25<br>256                     | 5*5*2.7<br>16*16*9                           | 15                      | 20                 | 15              | -                  | -                    | -         | -       | -      |
| Restaurant Le Fushi                                   | Oui                                    | 0               | 209<br>2232                   | 11*19*3.08<br>36*62*10                       | 120                     | 140                | -               | -                  | 250                  | -         | 150     | 150    |
| Terrasse du Fushi<br>Le Fushi Terrace                 | Oui                                    | 0               | 250<br>2691                   | -                                            | -                       | -                  | -               | -                  | 200                  | -         | 200     | 200    |
| Espace Piscine<br>Swimming pool a rea                 | Oui                                    | 0               | 200<br>2153                   | -                                            | -                       | -                  | -               | -                  | 300                  | -         | 180     | 150    |
| Grill                                                 | Oui                                    | 0               | 150<br>1615                   | -                                            | -                       | -                  | -               | -                  | 150                  | -         | 110     | 70     |
| Plage<br>Beach                                        | Oui                                    | -               | 600<br>6458                   | -                                            | -                       | -                  | -               | -                  | 200                  | -         | 120     | 100    |